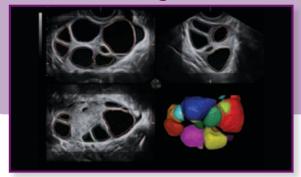

#### Advanced diagnostic 3D technologies

Follicle volume measurements during ovarian stimulation using SonoAVC<sup>™</sup> follicle

Omniview of uterus

Uterine volume with power Doppler, VOCAL and vascularization flow index of endometrium