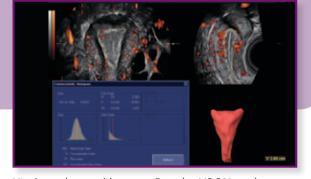

#### Advanced diagnostic 3D technologies

Follicle volume measurements during ovarian stimulation using SonoAVC<sup>™</sup> follicle

Omniview of uterus

Uterine volume with power Doppler, VOCAL and vascularization flow index of endometrium