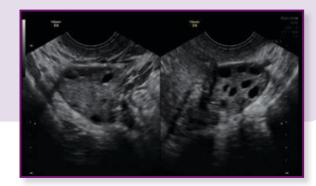

#### Advanced diagnostic 3D technologies

Follicle volume measurements during ovarian stimulation using SonoAVC<sup>™</sup> follicle

Omniview of uterus

Uterine volume with power Doppler, VOCAL and vascularization flow index of endometrium